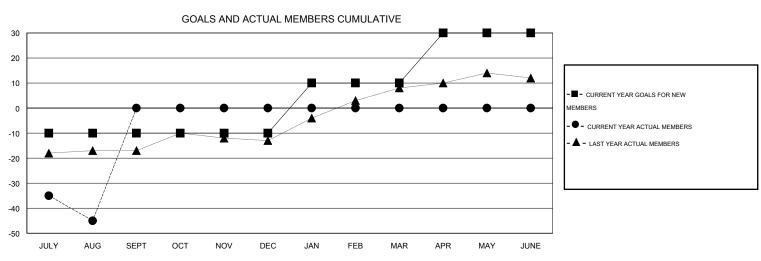

## GMT: CHRIS LEWIS LOCATION ONTARIO

|               |                  | Clubs            |                  |                  | Members               |                    |                                     |                    |                  |  |
|---------------|------------------|------------------|------------------|------------------|-----------------------|--------------------|-------------------------------------|--------------------|------------------|--|
|               | RESUL            | TS FOR 2016-2017 |                  |                  | RESULTS FOR 2016-2017 |                    |                                     |                    |                  |  |
| QUARTER       | NEW CLUB<br>GOAL | NEW CLUBS        | DROPPED<br>CLUBS | NET<br>GAIN/LOSS | QUARTER               | NEW MEMBER<br>GOAL | CHARTER AND<br>NEW MEMBERS<br>ADDED | DROPPED<br>MEMBERS | NET<br>GAIN/LOSS |  |
| JULY/AUG/SEPT | 0                | 0                | 0                | 0                | JULY/AUG/SEPT         | -10                | 6                                   | 51                 | -45              |  |
| OCT/NOV/DEC   | 0                | 0                | 0                | 0                | OCT/NOV/DEC           | 0                  | 0                                   | 0                  | 0                |  |
| JAN/FEB/MAR   | 0                | 0                | 0                | 0                | JAN/FEB/MAR           | 20                 | 0                                   | 0                  | 0                |  |
| APR/MAY/JUNE  | 0                | 0                | 0                | 0                | APR/MAY/JUNE          | 20                 | 0                                   | 0                  | 0                |  |

## GOALS AND ACTUAL NEW CLUBS CUMULATIVE

| DROPPED CLUBS: 0        |        | 4 CLUBS OF 52 ADDED 1 OR MORE<br>NEW MEMBERS | GENDER DISTRIBUTION  MALE 888 (72.91%) |              |            |
|-------------------------|--------|----------------------------------------------|----------------------------------------|--------------|------------|
| DROPPED MEMBERS         |        |                                              | FEMALE                                 | 330 (27.09%) |            |
| DECEASED CLUB CANCELLED | 1<br>0 | CLICK HERE FOR HEALTH                        | FAMILY UNIT MEMBERS                    |              | 287        |
| OTHER OTHER             | 50     | ASSESSMENT DATA                              | HEAD OF HOUSEHOLD                      |              | 137<br>150 |
| TOTAL                   | 51     |                                              | NON-HEAD OF HOUSEHOLD                  |              |            |